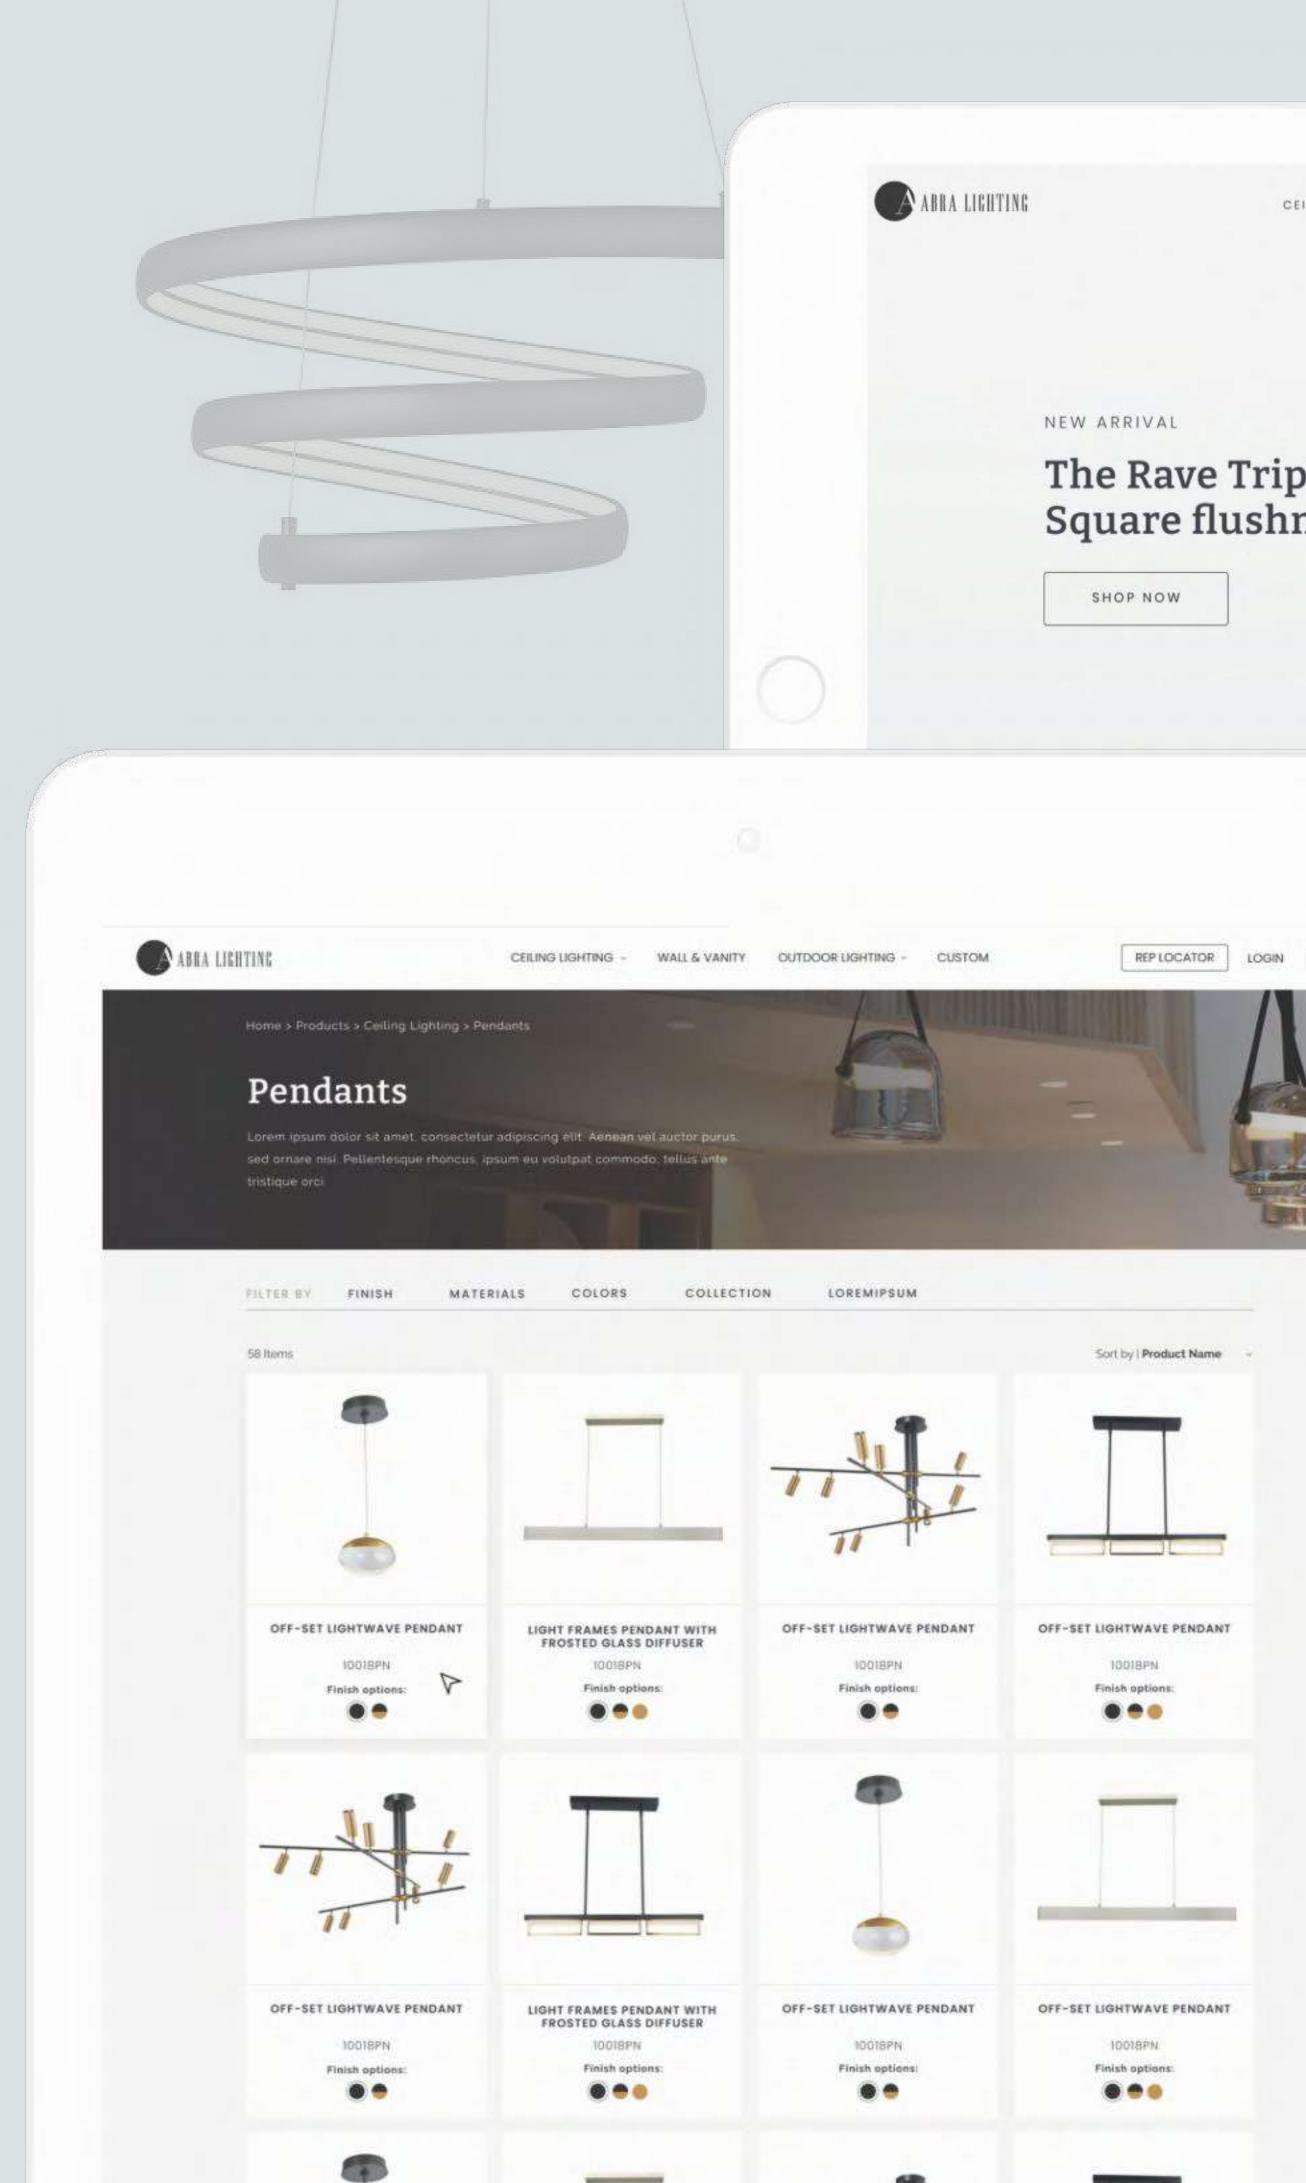

# **ABRA LIGHTING** Lighting manufacturer

# OUR MANDATE

Update the brand image and design pages of the new website aiming to present quality luminaires for residential and commercial applications.

# **CLIENT'S INTENTIONS**

- A premium website highlighting the quality and diversity of the products for sale.
- Maximize sales and ensure the brand's financial sustainability.
- An optimized conversion funnel.

# nnn

# The Rave Triple Square flushmount

**OFF-SET LIGHTWAVE PENDANT - 10018PN** 

-

REP LOCATOR LOGIN Q =

e Our Catalogue

ion of top quality Outdoor LED lighting fixtures. esidential applications. Find a retailer near you.

### CEILING LIGHTING - WALL & VANITY OUTDOOR LIGHTING ~ CUSTOM

### Home > Products > Ceiling Lighting > Pendants

### CEILING LIGHTING

# Light frames pendant with frosted glass diffuser

10018PN-MB.BRZ 3

### \$199.99 MSRP

3- Light Framed Pendant with Frosted Glass Diffuser. Pane is a minimal geometric pendant featuring frosted glass diffusers for a bright but soft light to illuminate any kitchen or living room.

### Finish option: Matte Black

### FIND A RETAILER

TECHNICAL DESCRIPTION

SPECIFICATIONS

DOWNLOADS

| - |  |  |  |
|---|--|--|--|

**REP LOCATOR** 

LOGIN

 $Q \equiv$ 