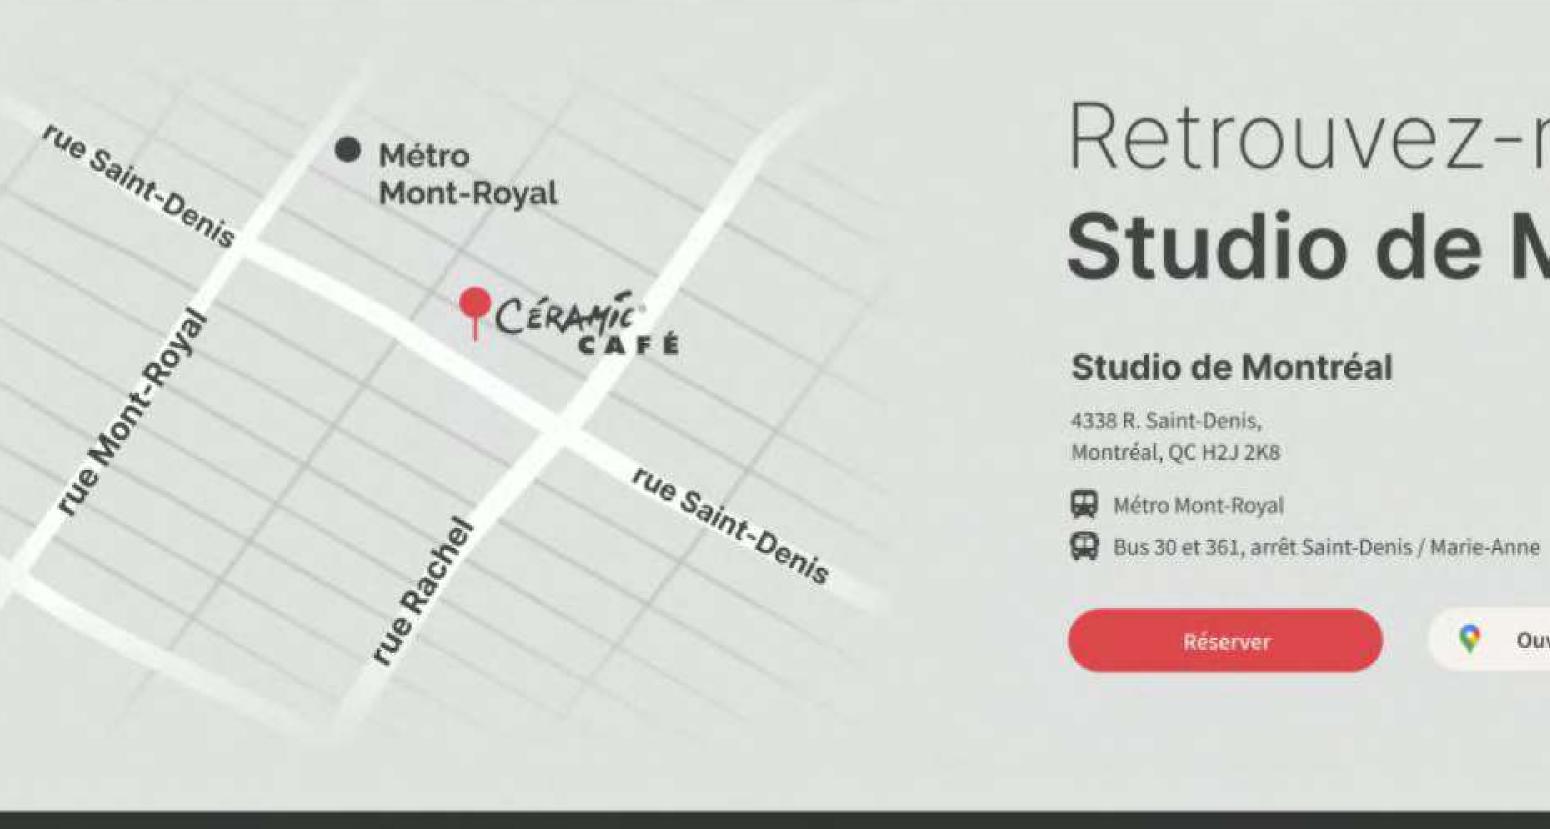

dultes ou plus peignent la même et unique céramique, un seul tarif studio sera chargé.
- Un seul tarif studio sera chargé par personne, peu importe le nombre de céramiques que cette même personne peint.
- Vous pourrez récupérer vos céramiques de 7 à 21 jours après l'activité.

Choisissez parmi plus de 2000 modèles de

### Minimum

Quelque soit l'occasion (teambuilding, shower, bachelorette, anniversaire, etc!), nous pouvons vous recevoir au Céramic Café pour votre événement spécial !

Communiquez vos idées et nous ferons de votre événement un succès. Une activité créative saura plaire à tous !





### Coûts / Tarifs

Le prix des céramique varie de façon générale entre 10\$ et 39\$. Tarif studio spécial de groupe – Adulte (13 ans et +) : 9\$ pour 3 heures – Enfant : 6\$ pour 3 heures







Tues .



# Retrouvez-nous au Studio de Montréal

Q Ouvrir dans Maps



# PROJECT **YOU-CAN.BIZ**

International business development

# OUR MANDATE

Complete redesign of the existing site to showcase the multitude of services offered.

# **CLIENT'S INTENTIONS**

- A premium site highlighting the quality and diversity of the offer.
- An optimized conversion funnel adapted to different audiences.
- A fresh, contemporary digital identity.





you-can.biz



### YOUR BUSINESS' EXPANSION STARTS HERE

Our team of experts is at your service to develop innovative and modular solutions to help you achieve your business objectives.

SAIL WITH US



we started serving our first customers. Over this period, we served at least 210 different clients on likely the same number of unique challenges.