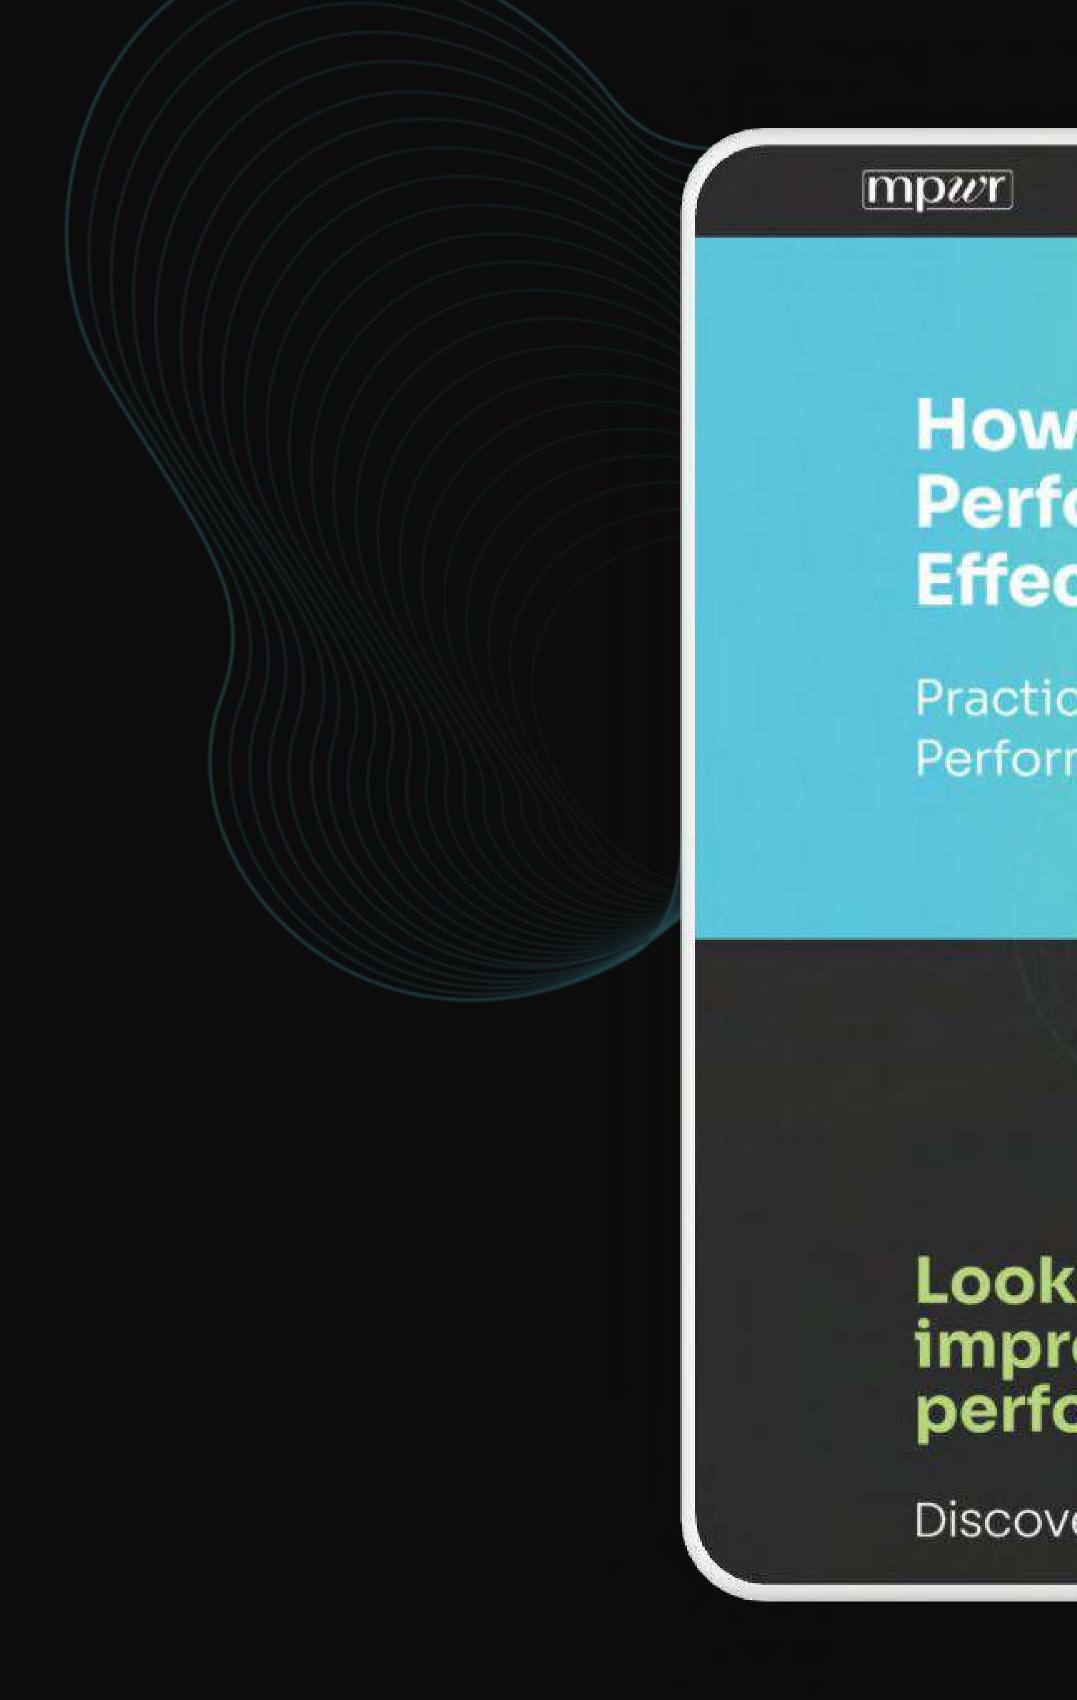

## Looking for resources to improve your teams' performance ?

Discover our 5 practical steps.

### Overview

In today's fast-paced business environment, high-performing teams are essential for success. Performance coaching can significantly enhance team productivity, foster a positive work culture, and drive organizational growth. This guide, brought to you by PWR, offers practical steps to boost

vour team's performance through

About Services Method

### How to Boost Your Team's Performance Through Effective Coaching Guide

Practical Steps to Enhance Team Performance with MPWR.

### Looking for resources to improve your teams' performance ?

Discover our 5 practical steps.