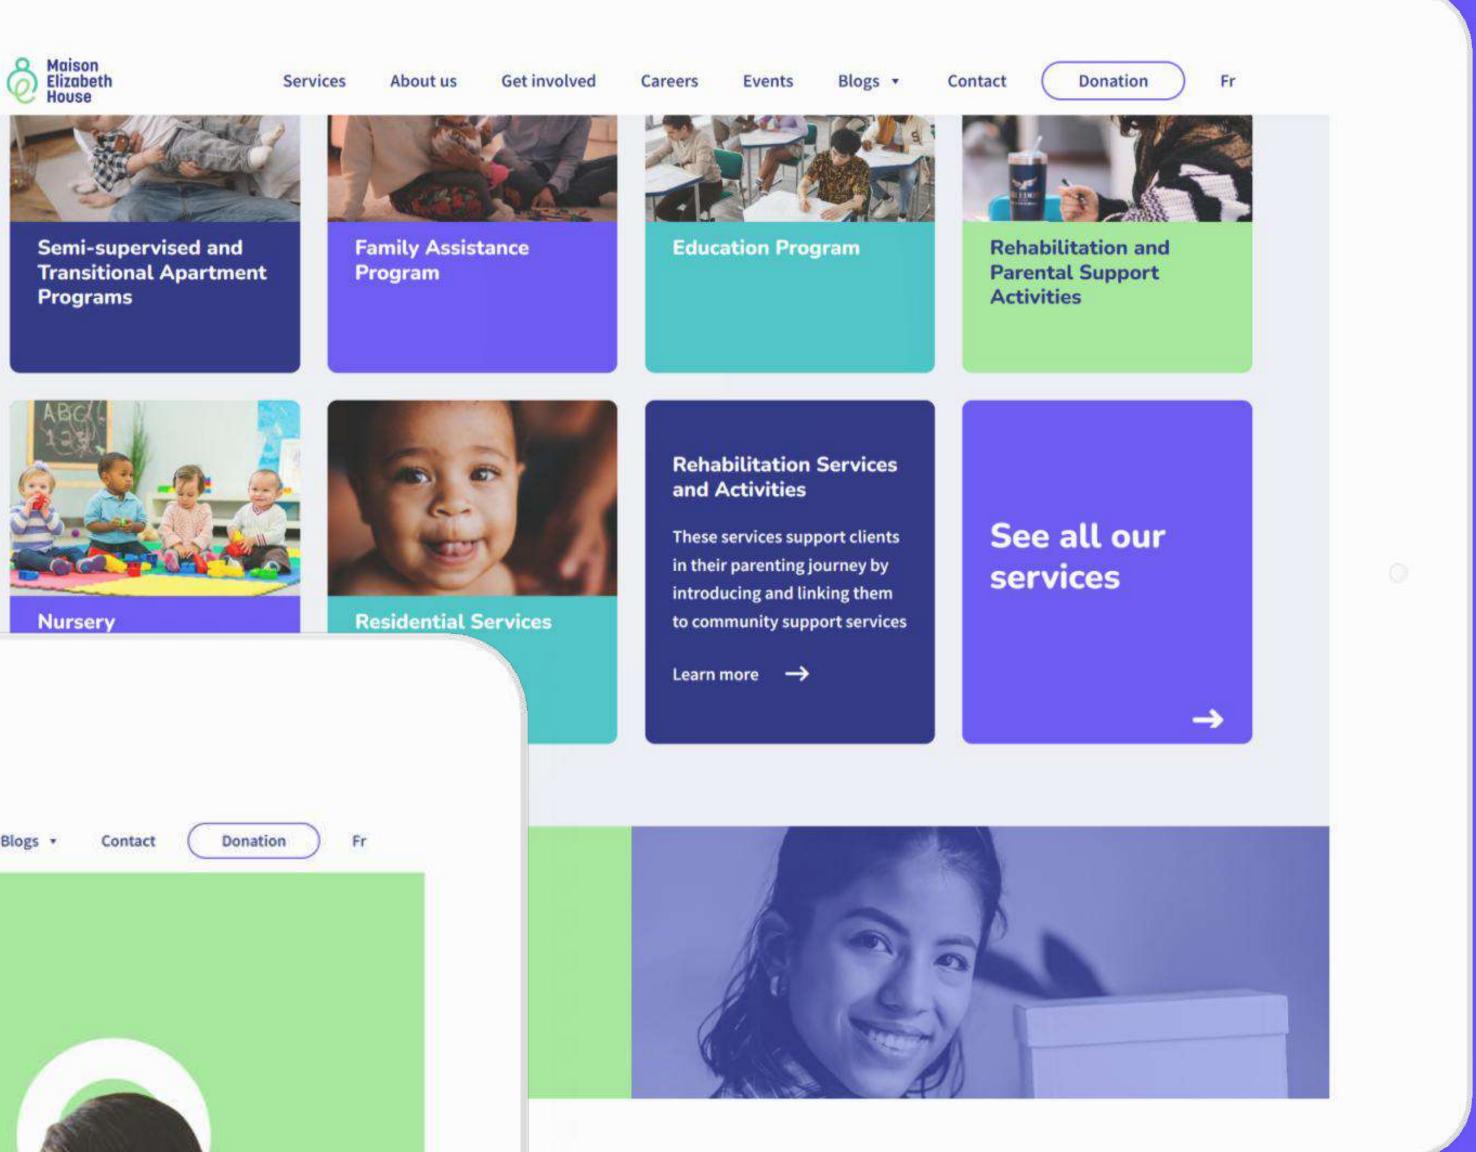

## MAISON ELIZABETH HOUSE

Organization that offers family support services

### OUR MANDATE

Redesign of the customer's showcase site to refresh its image and promote its range of services.

### **CLIENT'S INTENTIONS**

- A website with clear content for multiple audiences.
- A website that's easy to update according to the latest news and events in the organization's life.
- A strong visual impact, replacing an outdated website.