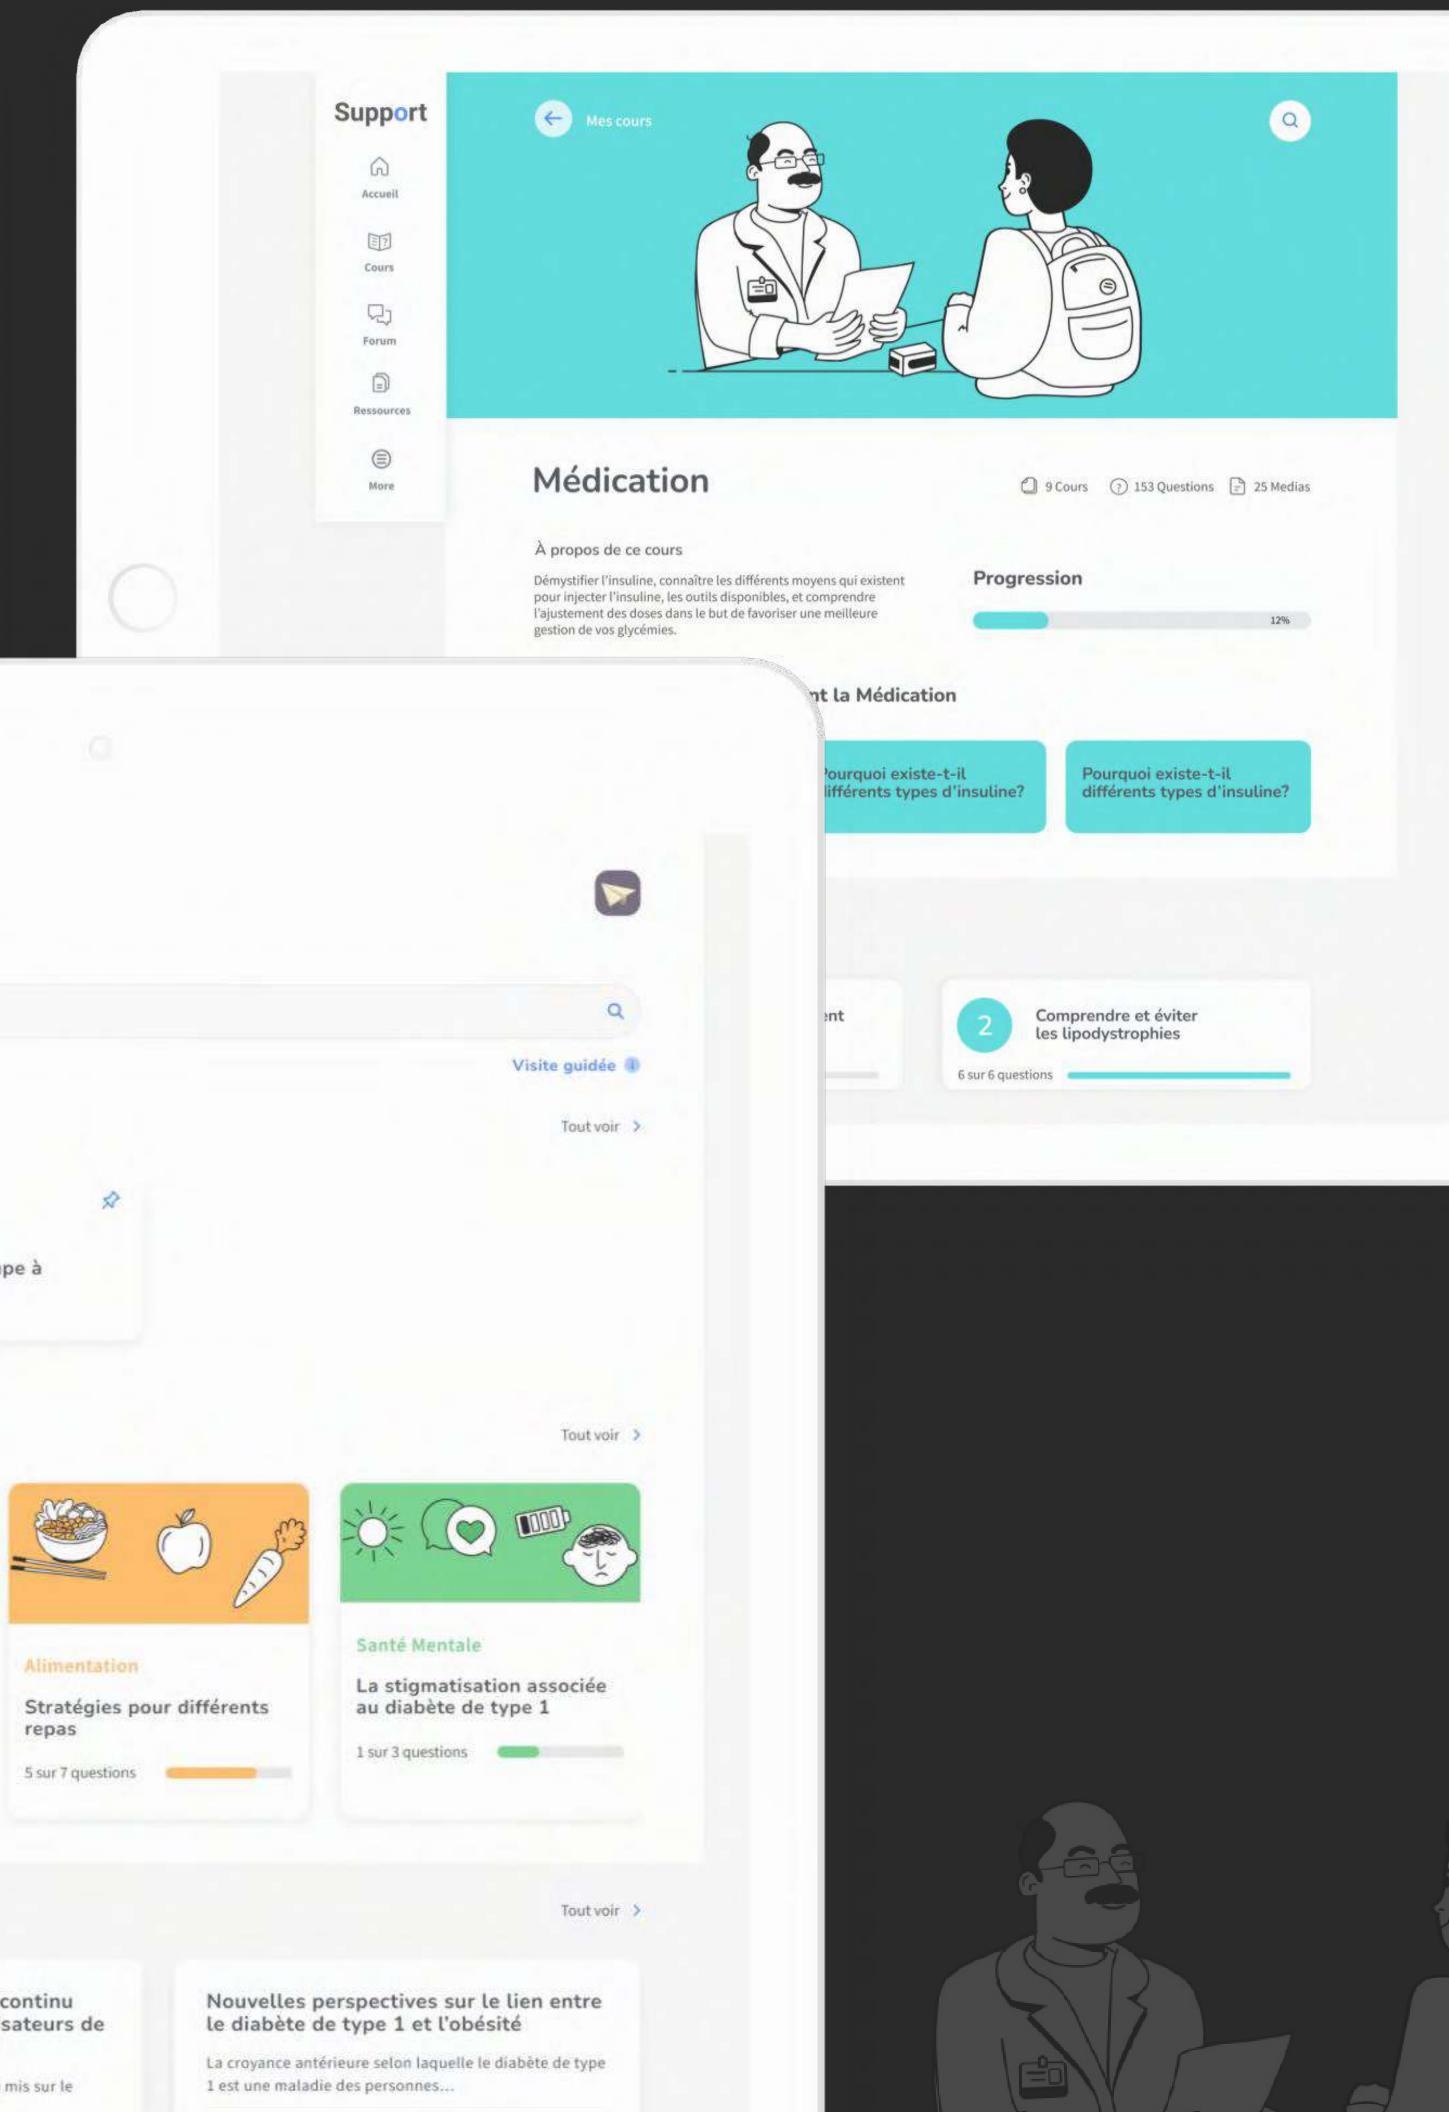

# PROJECT **TYPEISUPPORT** (Université McGill)

Online educational platform

# OUR MANDATE

Create an educational content platform dedicated to type 1 diabetics designed to help them manage their condition on a dayto-day basis.

# **CLIENT'S INTENTIONS**

- An online platform integrating certified courses.
- A complete follow-up system for registered diabetics.
- An automated reminder system.

# nnn

Allo nara,

Que veux-tu apprendre aujourd'hui?

Rechercher

6

Accuell

I

Cours

Ø

Forum

Ð

Ressources

۲

Plus

### Mes derniers favoris

🔮 Visité

Qu'est-ce qu'une pompe à insuline?

### Derniers cours consultés

Introduction à la pompe à insuline

5 sur 8 questions

### Actualités

Un lecteur de la glycémie en continu sans calibration pour les utilisateurs de la pompe...

Dernièrement, la compagnie Medtronic a mis sur le rehá la Guardina d. un l

5

# $\overline{}$ Mes Cours Q Recommendations 000 Alimentation Quels aliments contiennent des glucides? Voir ma progression > Catégories Le diabète en général 9 Modules 45= Complété 15% \_0.

| $\leftarrow$       |                                                             |     |
|--------------------|-------------------------------------------------------------|-----|
| Mes                | favoris                                                     |     |
| Filtrer pa         | ar type de contenu                                          |     |
| Tout               | Questions Conversatio                                       |     |
| Touc               | Questions Conversatio                                       | 115 |
| Que:               | stions                                                      | ~   |
| Médication         |                                                             |     |
| Complété<br>Facile | Pourquoi connaître le<br>mode d'action de mes<br>insulines? | *   |
| Facile             | Pourquoi existe-t-il<br>différents types d'insuline         | ?   |
| Surveillance       | de la glycémie                                              |     |
| Complété<br>Facile | Pourquoi connaître le<br>mode d'action de mes               | *   |

 $\square$ 

Retour aux questions

Médication

**Connaître le fonctionnement** des insulines

# Qu'est-ce que le mode d'action d'une insuline?

On distingue deux grands types d'insuline qui se différencient par leur mode d'action:

Les insulines lentes qui agissent tout au long de la journée et de la nuit et que l'on injecte 1 à 2 fois par jour. (p. ex. LantusMD, BasaglarMC, TresibaMD, etc.)

Il n'y a pas d'insuline lente dans une pompe à insuline. Celle-ci est remplacée par la perfusion de microdoses d'insuline rapide 24 h sur 24, appelée « débit basal ».

Les insulines rapides qui agissent tout au long de la journée et de la nuit et que l'on injecte 1 à 2 fois par