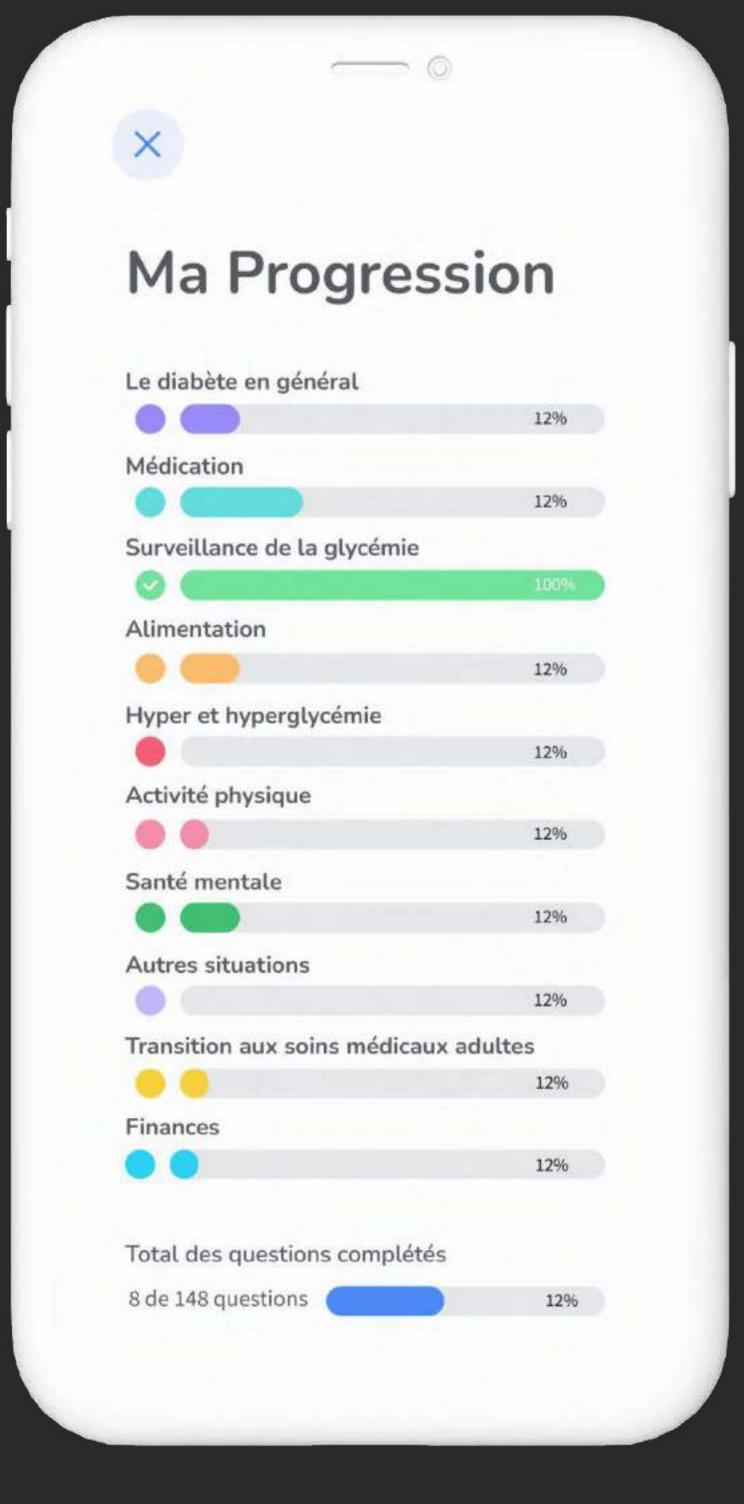

### Mes derniers favoris

🔮 Visité

Qu'est-ce qu'une pompe à insuline?

### Derniers cours consultés

Introduction à la pompe à insuline

5 sur 8 questions

# $\overline{}$ Mes Cours Q Recommendations 000 Alimentation Quels aliments contiennent des glucides? Voir ma progression > Catégories Le diabète en général 9 Modules 45= Complété 15% \_0.

| $\leftarrow$       |                                                             |     |
|--------------------|-------------------------------------------------------------|-----|
| Mes                | favoris                                                     |     |
| Filtrer pa         | ar type de contenu                                          |     |
| Tout               | Questions Conversatio                                       |     |
| Touc               | Questions Conversatio                                       | 115 |
| Que:               | stions                                                      | ~   |
| Médication         |                                                             |     |
| Complété<br>Facile | Pourquoi connaître le<br>mode d'action de mes<br>insulines? | *   |
| Facile             | Pourquoi existe-t-il<br>différents types d'insuline         | ?   |
| Surveillance       | de la glycémie                                              |     |
| Complété<br>Facile | Pourquoi connaître le<br>mode d'action de mes               | *   |