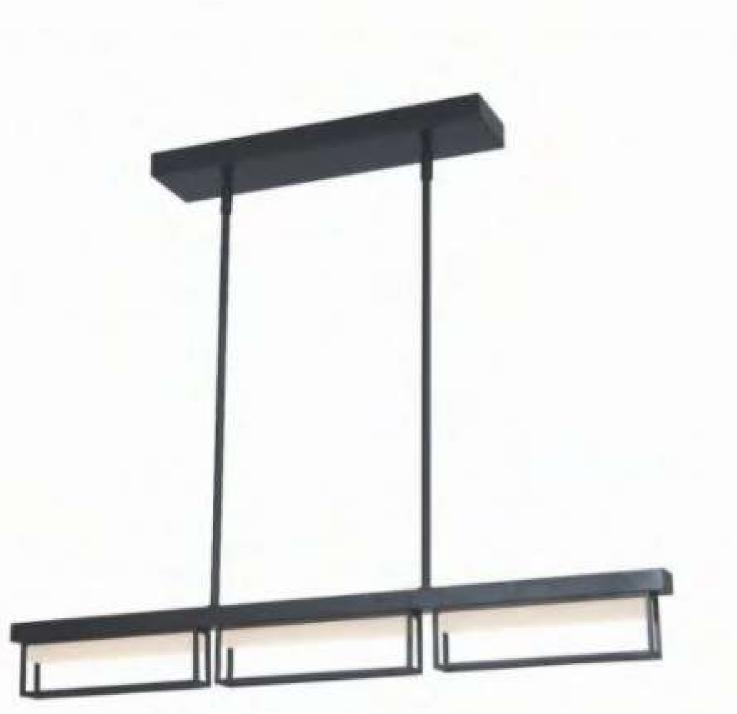

# Light frames pendant with frosted glass diffuser

10018PN-MB.BRZ 3

### \$199.99 MSRP

3- Light Framed Pendant with Frosted Glass Diffuser. Pane is a minimal geometric pendant featuring frosted glass diffusers for a bright but soft light to illuminate any kitchen or living room.

### Finish option: Matte Black