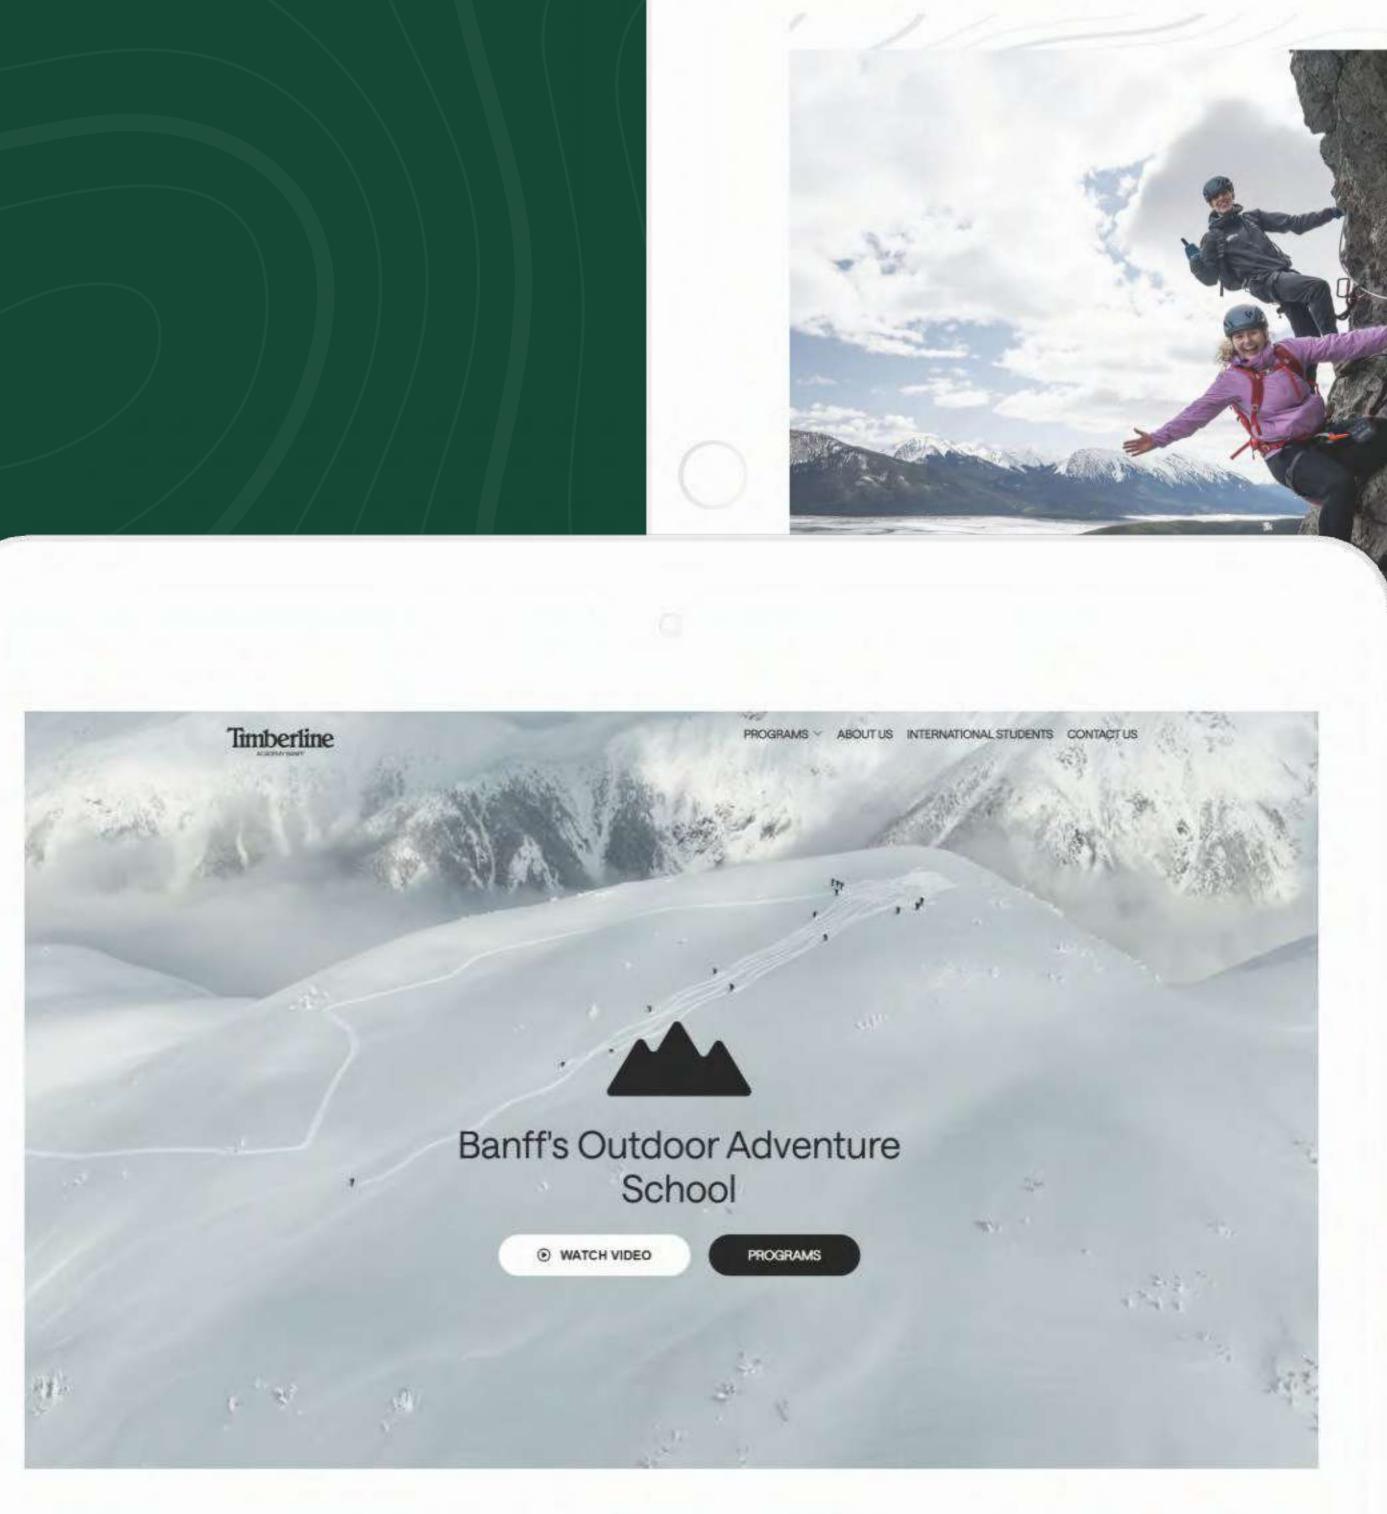

## TIMBERLINE ACADEMY

Post-secondary outdoor adventure school

### OUR MANDATE

Complete visual and technological redesign of the school's website, clarifying the programs' presentation and the conversion funnel.

### **CLIENT'S INTENTIONS**

- An accessible and clean conversion funnel.
- A detailed presentation of the programs.
- A comprehensive presentation of the school and its teachers.

### nnn

Timberline Canadian Alpine Academy is a regulated post-secondary outdoor adventure college based in Banff National Park, Alberta

At Timberline Academy we deliver high quality certificate training programs to students who wish to pursue careers in the adventure tourism industry. Our programs range in length from 4 weeks to our two-year Outdoor Adventure Guide Diploma. Additionally, we offer gap year ski & snowboard instructor certification courses, internships and general interest courses.